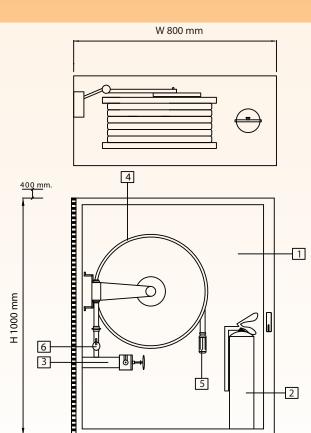

#### ILLUSTRATION

- 1. FIRE HOSE CABINET SIZE H1000 X W800 X D300 MMS. MADE OF #18 STEEL, SAFTYGLASS-PANELLED FRONTDOOR. HIGNED CONTINUOUSLY WITH PUSH TO OPEN DEVICE & KEYLOCK. PAINTED RED & BAKED, FOR WALL SURFACE MOUNTING
- 2. 1.5" CAST BRASS ANGLE HOSE VALVE
- 3. 1.5" x 100 Ft. FIRE HOSE with BRASS PIN LUG Coupl. 1.5"
- 4. 2.5" CAST BRASS ANGLE HOSE VALVE 2.5 ' CAST BRASS INSTANTANEOUS COUPLING ADAPTOR, CAP AND CHAIN
- 5. ABC DRY CHEMICAL FIRE EXTINGUISHER, CAP. 10 LBS.

## MODEL : Surface Mounting