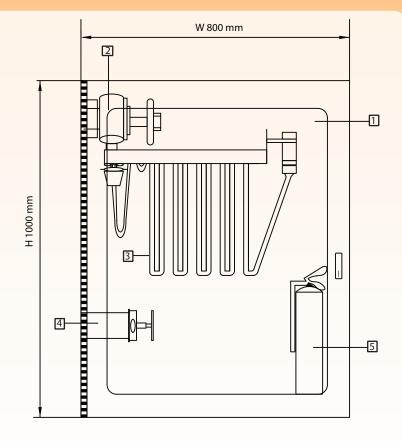

### Fire Hose Rack : Surface

#### ILLUSTRATION

- 1. FIRE HOSE CABINET SIZE H1000 X W800 X D300 MMS. MADE OF #18 STEEL, SAFTYGLASS-PANELLED FRONTDOOR. HIGNED CONTINUOUSLY WITH PUSH TO OPEN DEVICE & KEYLOCK. PAINTED RED & BAKED, FOR WALL SURFACE MOUNTING
- 2. 1.5" CAST BRASS ANGLE HOSE VALVE
- 3. 1.5" x 100 Ft. FIRE HOSE with BRASS PIN LUG Coupl. 1.5"
- 4. 2.5" CAST BRASS ANGLE HOSE VALVE 2.5 ' CAST BRASS INSTANTANEOUS COUPLING ADAPTOR, CAP AND CHAIN
- 5. ABC DRY CHEMICAL FIRE EXTINGUISHER, CAP. 10 LBS.