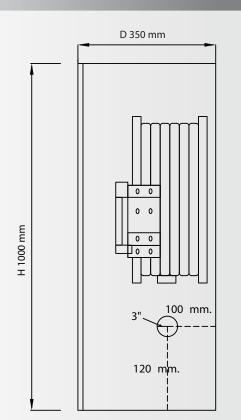

#### Fire Hose Reel : Surface

- FIRE HOSE CABINET SIZE H1000 X W800 X D350 MMS.
  MADE OF #16 STEEL, SAFTYGLASS-PANELLED FRONTDOOR.
  HIGNED CONTINUOUSLY WITH PUSH TO OPEN DEVICE &
  KEYLOCK. PAINTED RED & BAKED, FOR WALL SURFACE
  MOUNTING
- 2. DRY CHEMICAL FIRE EXTINGUISHER, 10 LBS.
- 3. 2 1/2 INCH CAST BRASS UL/FM 300LB, FIRE DEPT. ANGLE HOSE VALVE WITH 2 1/2 INCH CAST BRASS INSTANTANEOUS COUPLING ADAPTOR WITH CAP AND CHAIN
- 4. AUTOMATIC SERFACE HOSE REEL COMPLETE SET TO BS 5274-1985 WITH 1" PVC HOSE
- 5. 1" PLASTIC JET SPRAY NOZZLE
- 6. 1" BALL VALVE UL/FM

## MODEL : Surface Mounting