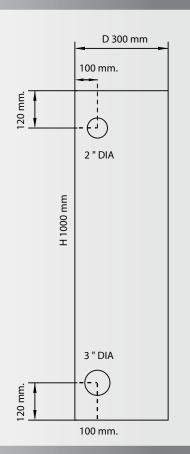

E HOSE VALVE WITH 2 1/2 INCH CAST BRASS INSTANTANEOUS COUPLING ADAPTOR WITH CAP AND CHAIN
- 4. AUTOMATIC SERFACE HOSE REEL COMPLETE SET TO BS 5274-1985 WITH 1" PVC HOSE
- 5. 1" PLASTIC JET SPRAY NOZZLE
- 6. 1" BALL VALVE UL/FM





## MODEL : Surface Mounting

# **Fire Hose Cabinet**



### Fire Hose Rack : Surface



#### ILLUSTRATION

- 1. FIRE HOSE CABINET SIZE H1000 X W800 X D300 MMS. MADE OF #18 STEEL, SAFTYGLASS-PANELLED FRONTDOOR. HIGNED CONTINUOUSLY WITH PUSH TO OPEN DEVICE & KEYLOCK. PAINTED RED & BAKED, FOR WALL SURFACE MOUNTING
- 2. 1.5" CAST BRASS ANGLE HOSE VALVE
- 3. 1.5" x 100 Ft. FIRE HOSE with BRASS PIN LUG Coupl. 1.5"
- 4. 2.5" CAST BRASS ANGLE HOSE VALVE 2.5 ' CAST BRASS INSTANTANEOUS COUPLING ADAPTOR, CAP AND CHAIN
- 5. ABC DRY CHEMICAL FIRE EXTINGUISHER, CAP. 10 LBS.





## MODEL : Surface Mounting