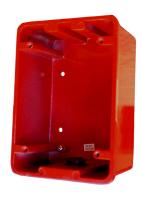

#### **Surface Mount Backboxes**

#### MRM-700WP Weatherproof Surface Mount Backbox

Dimensions: 5" H x 3.6" W x 2.2" D