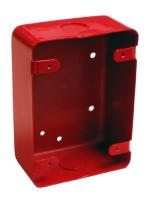

#### **Surface Mount Backboxes**

#### MRM-700 Surface Mount Backbox

Dimensions: 5" H x 3.6" W x 2.0" D