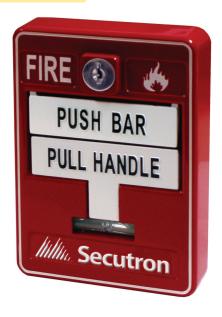

# **Description**

Secutron's MRM-710U Manual Station provides manual fire reporting. This high quality, die-cast metal manual station is a dual action unit with SPST contacts and terminal strip connections. The normally open contact, which closes when the manual station is activated, is rated for 1 amp, 30 VDC. The contacts are gold plated to avoid the risk of corrosion.

#### **Operation**

The MRM-710U Dual Action Manual Station is operated by pushing the bar labelled "PUSH BAR" and then pulling down the handle marked "PULL HANDLE". The MRM-710U Manual Station is reset by opening the station with the key, placing the handle in the normal upright position and re-locking the station.

# Specifications

**Switch Rating:** 1 Amp @ 30 VDC 0.1 Amp @ 125 VAC

Manual Station Dimensions: 4.9" H x 3.5" W x 2.0" D

Color: Red with raised white letters, white manual bar with raised black letters.