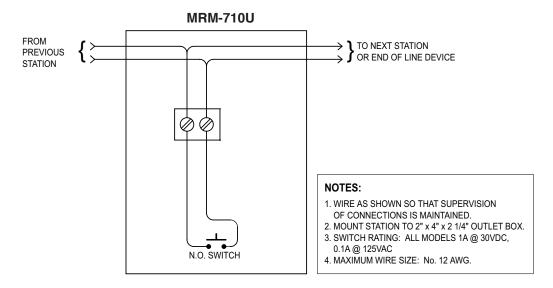

Pulling the handle shall initiate immediate operation of the alarm detection circuit. All manual fire alarm stations shall be installed as per the specific requirements outlined in the UL codes, as well as all other applicable national or local codes. Final acceptance is subject to the local authority having jurisdiction.







S6492

7150-1656:128

352-03-E



# Specifications

**Switch Rating:** 1 Amp @ 30 VDC 0.1 Amp @ 125 VAC

Manual Station Dimensions: 4.9" H x 3.5" W x 2.0" D

Color: Red with raised white letters, white manual bar with raised black letters.

#### **Surface Mount Backboxes**



#### MRM-700 Surface Mount Backbox

Dimensions: 5" H x 3.6" W x 2.0" D



#### MRM-700WP Weatherproof Surface Mount Backbox

Dimensions: 5" H x 3.6" W x 2.2" D

# **Typical Wiring Diagram**



### **Ordering Information**

| Model     | Description                                                    |
|-----------|----------------------------------------------------------------|
| MRM-710U  | Dual Action Manual Station                                     |
| MRM-700   | MRM-700U Series Interior Surface Mount Backbox, Red Finish     |
| MRM-700WP | MRM-700U Series Weatherproof Surface Mount Backbox, Red Finish |